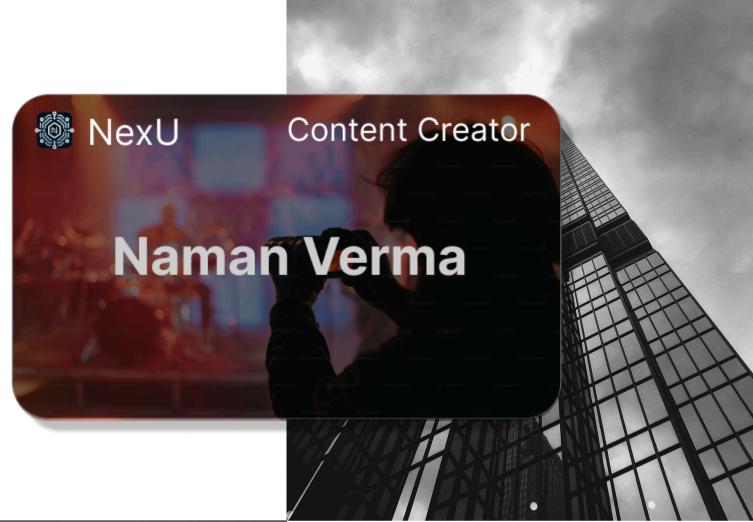

#### 1. NexU One

For individuals, freelancers, influencers, content creators, artists and professionals looking to build their digital identity.

Share your contact details, portfolio, and social media with a tap.

### NexU One

NexU One is designed for individuals, freelancers, and professionals who want to create a strong digital presence. Whether you're a content creator, job seeker, or entrepreneur, NexU One allows you to instantly share your contact details, portfolio, and social media links with just a tap. Say goodbye to traditional business cards and hello to a sleek, smart networking solution that makes a lasting impression.