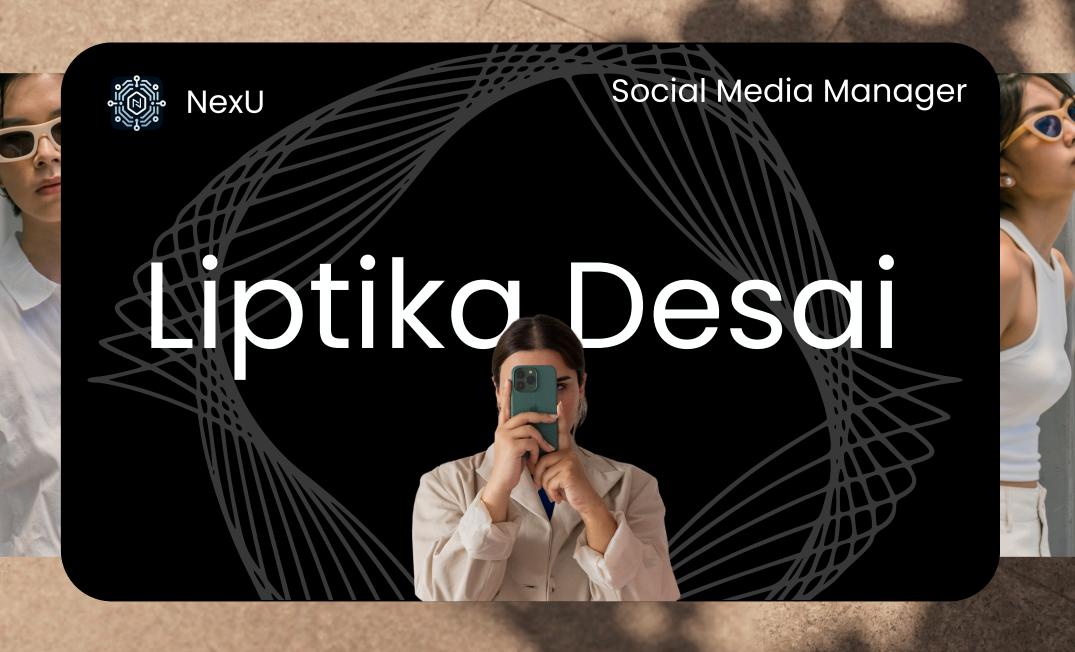

# Personal Profile Module

(For Entrepreneurs, Freelancers, Artists, Creators & Influencers)

PROFILE PICTURE

### **Dynamic Profile Display**

Showcase your personality with a highquality profile picture and an eye-catching cover image to leave a lasting impression.

#### Description

A sleek, customizable bio that highlights your background, expertise, achievements, and interests, giving visitors a quick yet impactful introduction.

ABOUT YOU