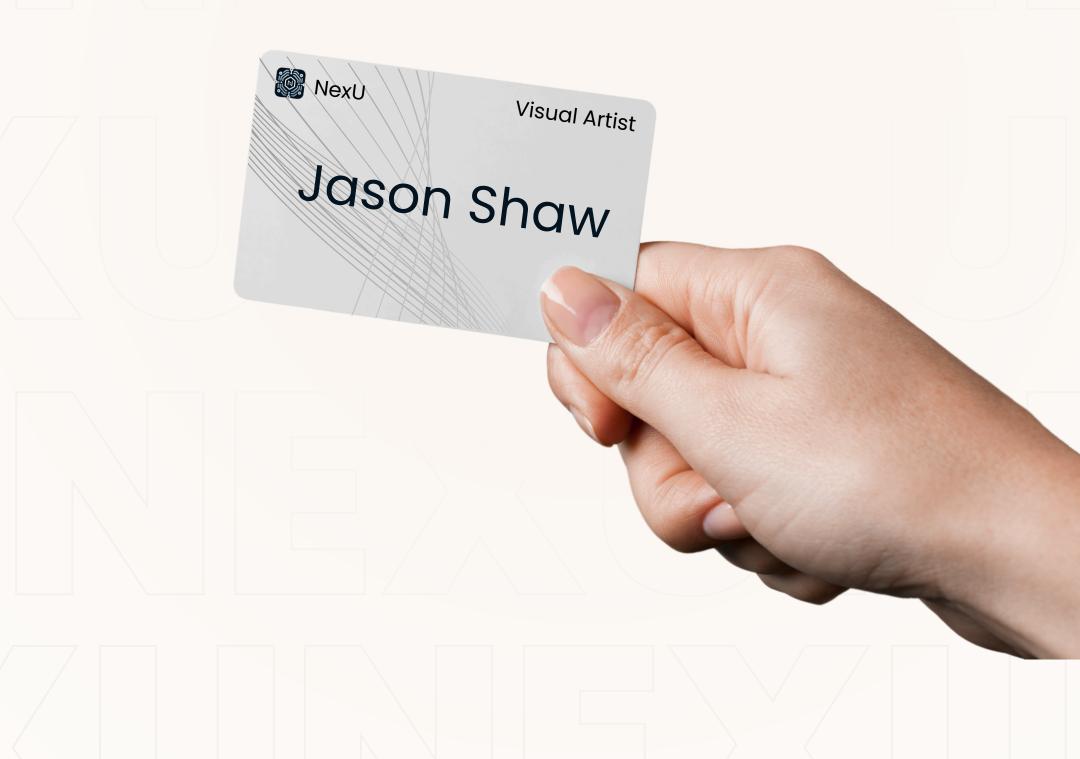

DIGITAL CARDS

Stay Ahead.
Stand Out.

### Nexu Smart Cards

#### Your Digital Identity, One Tap Away

NexU transforms the way you connect, making networking seamless, professional, and interactive. With a single tap, share your complete digital presence effortlessly. Explore the powerful modules available in your NexU Smart Card.